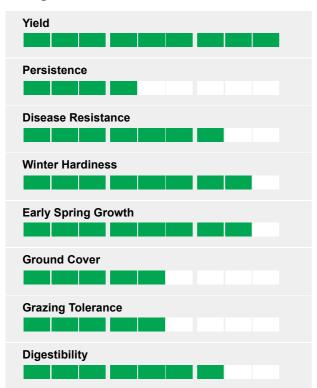

#### Ratings

An intensive cutting mixture for high yields of palatable forage for up to 3 years

## An intensive cutting mixture for high yields of palatable forage for up to 3 years

- Benefits from Ryegrass Plus™ persistency and quality
- Excellent forage quality
- Good regrowth after cutting
- · Responds well to fertiliser
- High in sugar essential for rapid fermentation
- 12% Red Clover option available